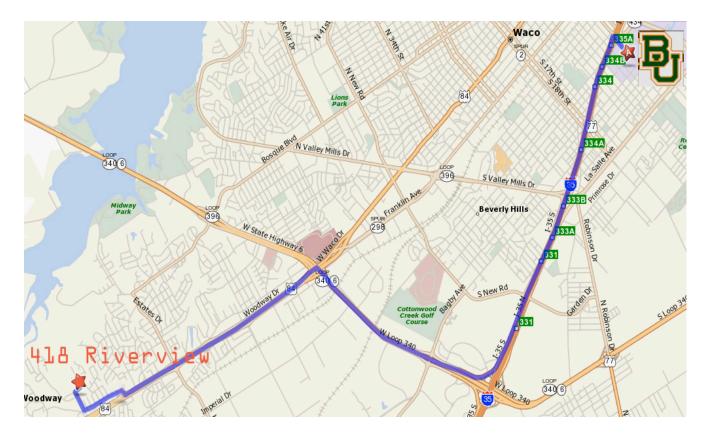

## WARNING: DO NOT USE GOOGLE MAPS, MAPQUEST, ETC., AS THEY WILL OFTEN SEND YOU TO THE WRONG "418 RIVERVIEW" IN NEARBY LORENA, TX

From I-35, intercept **Loop 340/Highway 6** <u>South</u> of Waco (Central Texas Marketplace Shopping Complex (**Best Buy**...) is on your right). Travel West/NW on **Loop 340/Highway 6** (TO YOUR RIGHT OFF OF I-35, IF YOU ARE DRIVING FROM DALLAS/BAYLOR).

Exit (RIGHT) at U.S. 84 (aka "Franklin Ave."). Richland Mall is on the NW corner of this intersection and Whataburger will be on your right.

**Turn** West (LEFT) under **Loop 340/Highway 6** and enter ramp onto **US 84** (away from Waco) passing through most of Woodway.

Summary: I35 South (if coming from Dallas/Baylor);

Loop 340/Highway 6 – Northwest (Right);

US 84 West (Left);

Poage Dr. – North (Right); Sandalwood – West (Left); Merrifield – North (Right); Riverview – (Right);