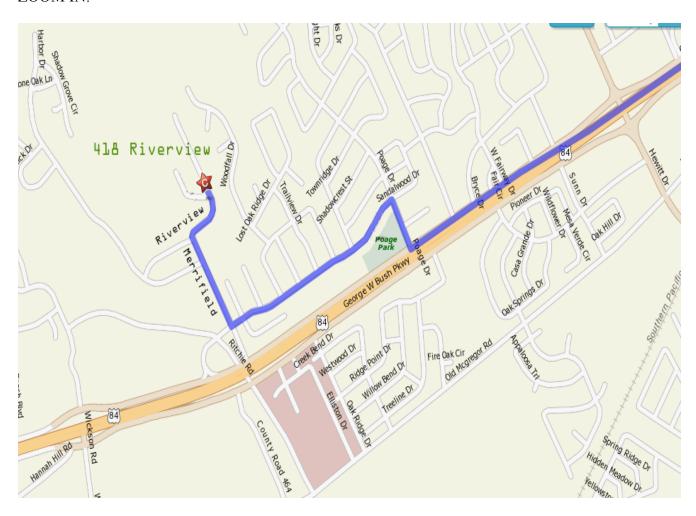

**Exit** (RIGHT) at the **Poage Exit** (next exit past Estates/Hewitt Dr. Exit where **HEB** grocery store is on the left and Walgreens and CVS is on the right).

Turn RIGHT off of access road onto Poage (at stop sign), go ONE BLOCK (past park), and turn LEFT onto Sandalwood.

Go to the **second stop sign** (about ½ to ¾ mile) and **turn** RIGHT onto **Merrifield**.

At the dead end with **Riverview Drive turn** RIGHT. 418 **Riverview** will be on your RIGHT after a hard left curve in the street (the addresses start over at 400 at the curve).

Riverview – (Right),

418 Riverview – on Right.